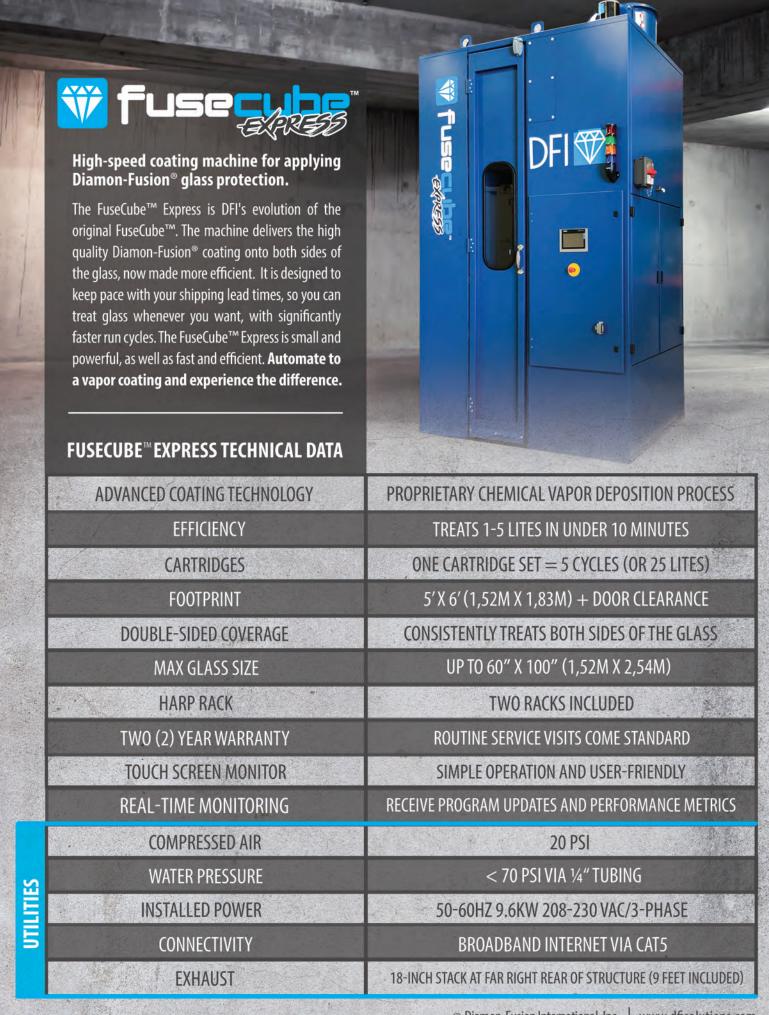

## STREAMLINES APPLICATION OF DIAMON-FUSION® PROTECTIVE COATING

- Patented protective coating technology
- Protects glass from stains, etching, and corrosion
- Reduces cleaning costs and time
- No cure time; glass can immediately be handled or shipped
- Lifetime warranty on residential surfaces
- 15-year warranty on commercial surfaces
- Suitable for virtually all glass types
- Can contribute to LEED points v4 rating system (HPD's available)